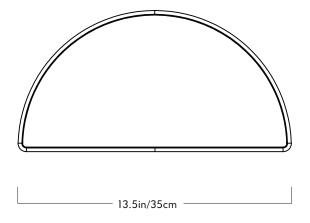

## Rainbow

| Series | ; |      |
|--------|---|------|
| Odds   | & | Ends |

Product Rainbow

 $\frac{Dimensions}{H \ 7in/18cm \ x \ W \ 13.5in/35cm \ x \ D}$ 

4in/10cm

Weight 2lb/1kg

<u>Materials</u> Acrylic, steel