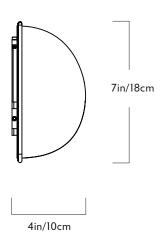

## Rainbow

| Series | ; |      |
|--------|---|------|
| Odds   | & | Ends |

Product Rainbow

 $\frac{Dimensions}{H \ 7in/18cm \ x \ W \ 13.5in/35cm \ x \ D}$ 

4in/10cm

Weight 2lb/1kg

<u>Materials</u> Acrylic, steel