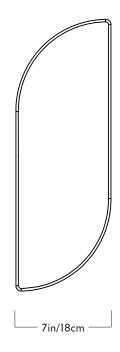

## Aquafresh

| Series |   |    |     |
|--------|---|----|-----|
| Odds   | & | Er | nds |

Product Aquafresh

Dimensions

 $\overline{\text{H }20\text{in}/51\text{cm}} \times \text{W }7\text{in}/18\text{cm} \times \text{D}$ 

4in/10cm

Weight 2lb/1kg

<u>Materials</u> Acrylic, steel

<u>Finishes</u>

Polished brass, polished nickel

Certifications ETL (120V) CE, CB (240) 120V Illumination Integrated LED Wattage: 18 Watts Lumens: 1100 Lumens