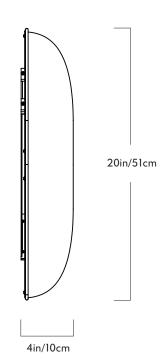

## Aquafresh

| Series |   |    |     |
|--------|---|----|-----|
| Odds   | & | Er | nds |

Product Aquafresh

Dimensions

 $\overline{\text{H }20\text{in}/51\text{cm}} \times \text{W }7\text{in}/18\text{cm} \times \text{D}$ 

4in/10cm

Weight 2lb/1kg

<u>Materials</u> Acrylic, steel

<u>Finishes</u>

Polished brass, polished nickel

Certifications ETL (120V) CE, CB (240) 120V Illumination Integrated LED Wattage: 18 Watts Lumens: 1100 Lumens