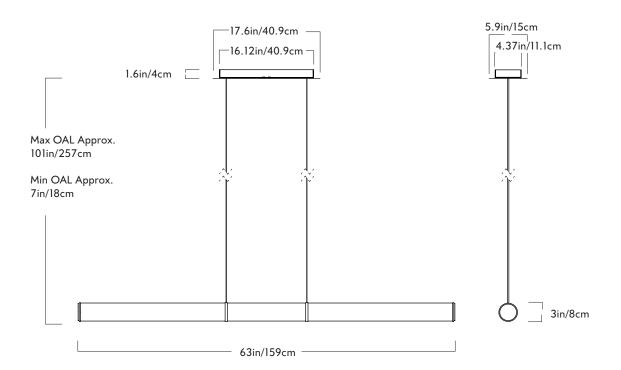

## Pendant - 63 Inches

Series Mini Endless

Product

Pendant - 63 inches

Dimensions

Dia 3in/8cm x L 63in/159cm

Weight 10lb/4.5kg Materials Acrylic, Steel, Brass

<u>Finishes</u>