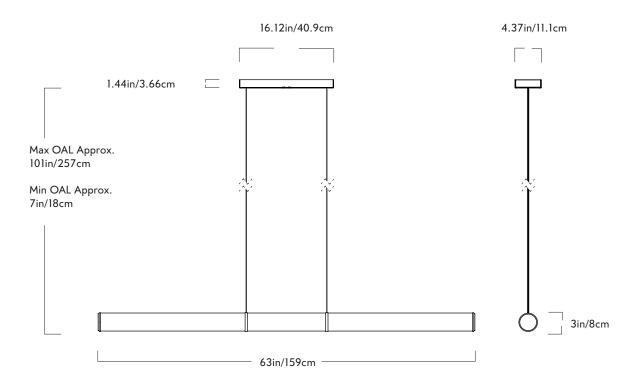

## Pendant - 63 Inches

| Serie | es |    |      |
|-------|----|----|------|
| Mini  | Е  | nd | less |

 $\underline{\mathsf{Product}}$ 

Pendant - 63 inches

Dimensions

Dia 3in/8cm x L 63in/159cm

Weight 10lb/4.5kg Materials Acrylic, steel

**Finishes** 

Blackened steel, oil-rubbed bronze, polished nickel, polished brass

Suspension

Cord and aircraft cable. Ships with 8-foot length

6 x 18-inch rectangle in matching

metal finish

Certification UL/cUL (120) CE (240V)