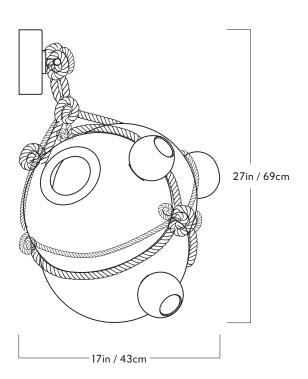

## Knotty Bubbles

Series Knotty Bubbles

Product Sconce - Large

Dimensions Appx. Dia 17in / 43cm x H 27in / 69cm

Weight 20lb / 9kg

## Sconce - Large

<u>Materials</u> Glass, Rope, Marine hardware

<u>Finishes</u> Khaki, White / Clear, Opal

Backplate 4-inch round backplate in antique brass finish

Certifications UL, cUL (120V) CE, CB (240V) 120V LED Illumination Base: E12 Bulb: 2 x A15 Clear/Frosted Wattage: 4.5 Watts Lumens: 405 Lumens Color Temperature: 2700 Kelvin CRI: 90+ Bulb Lifetime: 25,000 Hours est. Dimming: to 1%