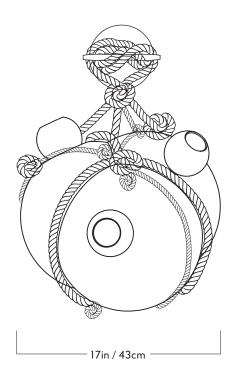

## Knotty Bubbles

Series Knotty Bubbles

Product Sconce - Large

Dimensions Appx. Dia 17in / 43cm x H 27in / 69cm

Weight 20lb / 9kg

## Sconce - Large

<u>Materials</u> Glass, Rope, Marine hardware

<u>Finishes</u> Khaki, White / Clear, Opal

Backplate 4-inch round backplate in antique brass finish

Certifications UL, cUL (120V) CE, CB (240V) 120V LED Illumination Base: E12 Bulb: 2 x A15 Clear/Frosted Wattage: 4.5 Watts Lumens: 405 Lumens Color Temperature: 2700 Kelvin CRI: 90+ Bulb Lifetime: 25,000 Hours est. Dimming: to 1%