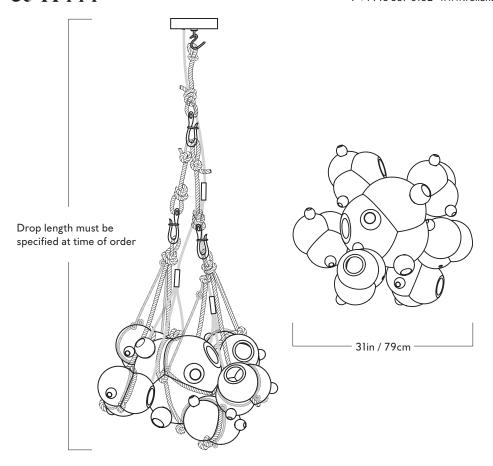

## Chandelier - 1 Lg 6 Sm Bubbles

Series

**Knotty Bubbles** 

Product

Chandelier - 1 Lg 6 Sm Bubbles,

Dimensions

Appx. Dia 31in / 79cm x H Custom

Weight

50lb / 22.7kg

**Materials** 

Glass, Rope, Marine Hardware

<u>Finishes</u>

Khaki, White / Clear, Opal

Suspension

Rope and marine hardware; drop length must be specified at time of order

(58-inch minumum)

Canopy

5-inch round canopy in antique brass

finish

<u>Certifications</u>

UL, cUL (120V) CE, CB (240V)

120V LED Illumination

Base: E12

Bulb: 8 x A15 Clear/Frosted Wattage: 4.5 Watts Lumens: 405 Lumens