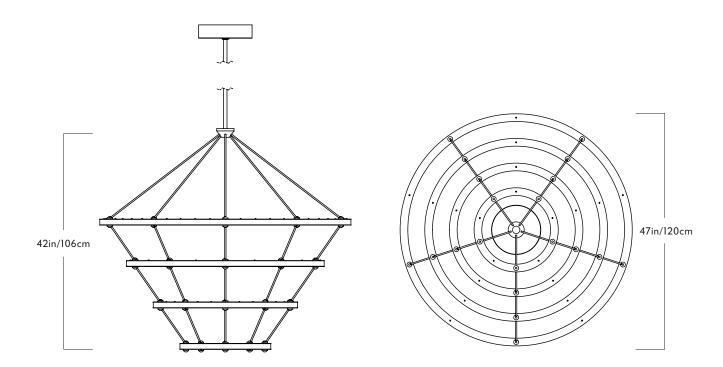

## Chandelier - 4 Rings

Series Halo

**Product** 

Chandelier - 4 Rings

Dimensions

Dia 47in/120cm x H 42in/106cm

Weight 42lb/19kg Materials Steel, acrylic

<u>Finishes</u>