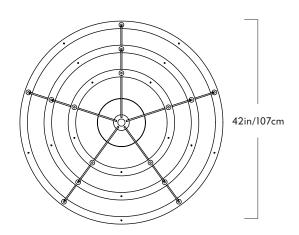

## Halo

<u>Series</u> Halo

Product Chandelier - 3 Rings

Dimensions Dia 42in/107cm x H 36in/92cm

 $\frac{\text{Weight}}{34\text{lb}/15}\text{kg}$ 