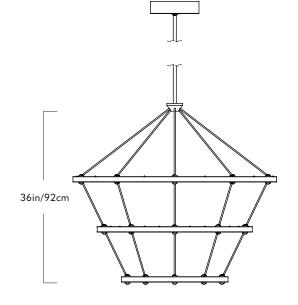

## Halo

<u>Series</u> Halo

Product Chandelier - 3 Rings

Dimensions Dia 42in/107cm x H 36in/92cm

 $\frac{\text{Weight}}{34\text{lb}/15}\text{kg}$ 

## Chandelier - 3 Rings

Materials Steel, acrylic

<u>Finishes</u> Blackened steel, oil-rubbed bronze, polished nickel, brushed brass

Suspension

5/8-inch steel stem in matching metal finish. 35-inch length included with lamp. 96inch length available for additional cost. Stem length can be adjusted on site.

<u>Canopy</u> 10-inch round in matching metal finish

Certifications UL, cUL (120V) CE, CB (240V) 120V Illumination Integrated LED Wattage: 82 Watts Lumens: 4000 Lumens Color Temperature: 2700 K, 90+ CRI Life Hours: 50,000 Dimming: TRIAC, ELV or 0-10V