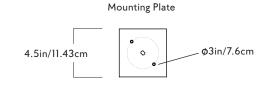

## 5640

<u>Series</u> Gridlock

Product 5640

<u>Dimensions</u> L 38in/96cm W 38in/96cm H 12in/31cm

 $\frac{\text{Weight}}{\text{40lb/18kg}}$ 

Materials Brass, steel

Finishes Raw Brass

Certifications UL/cUL (120V) CE (240V) 120V Illumination Integrated LED Wattage: 23.6 Watts Lumens: 2100 Lumens est. Color Temperature: 2700K