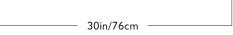

## Gridlock

<u>Series</u> Gridlock

Product 4059

Dimensions L 30in/76cm W 30in/76cm H 16in/41cm

Weight 44lb/20kg