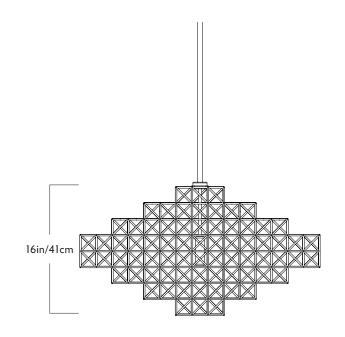

## Gridlock

<u>Series</u> Gridlock

Product 4059

Dimensions L 30in/76cm W 30in/76cm H 16in/41cm

Weight 44lb/20kg