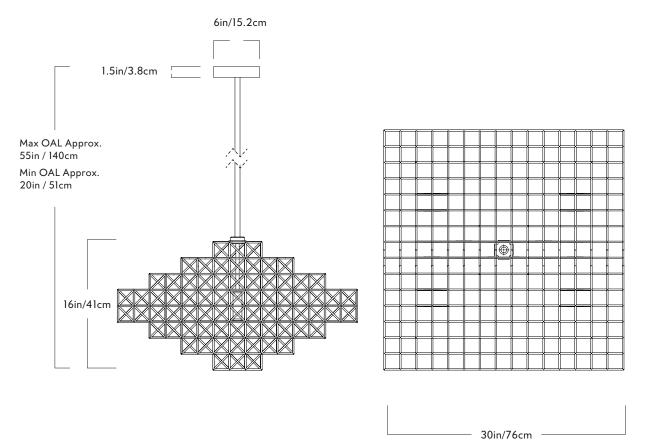

## Gridlock

Series

Gridlock

Product

Dimensions

H 16in/41cm

Weight

44lb/20kg

L 30in/76cm W 30in/76cm

4059

## 4059

<u>Materials</u> Brass, steel

<u>Finishes</u> Raw Brass

Suspension 5/8-inch steel stem in matching metal finish. 35-inch length included with lamp. 96-inch length available for additional cost. Stem length can be adjusted on site.

<u>Canopy</u> 6-inch square in matching metal finish

Certifications UL/cUL (120V) CE (240V) 120V Illumination Integrated LED Wattage: 23.6 Watts Lumens: 2100 Lumens est. Color Temperature: 2700K CRI: 90+ LED Lifetime: 50,000 hours est. Dimming: Triac, ELV or 0-10V