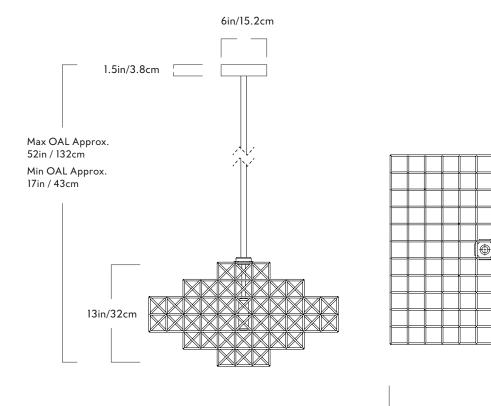

## Gridlock

Series Gridlock

Product 1912

Dimensions

L 22in/56cm W 22in/56cm H 13in/32cm

Weight 22lb/10kg 1912

Materials Brass, steel

<u>Finishes</u> Raw Brass

Suspension

5/8-inch steel stem in matching metal finish. 35-inch length included with lamp. 96-inch length available for additional cost. Stem length can be adjusted on site.

Canopy

6-inch square in matching metal finish