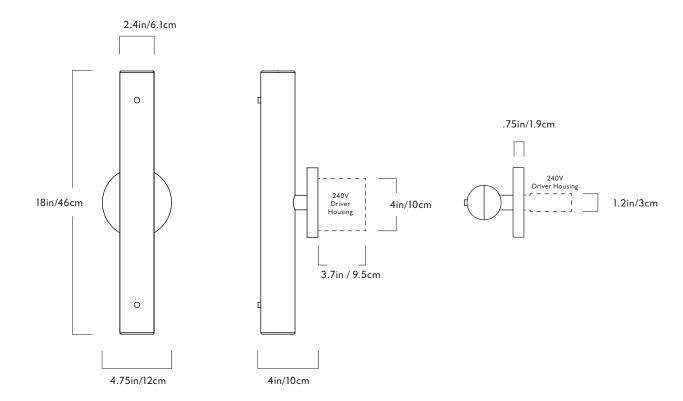

## Circle Sconce

Series

Counterweight

Product Circle Sconce

Dimensions

H 18in/46cm x W 5in/12cm x D 4in/10cm

Weight 2lb/.9kg

**Materials** 

Wood, brass, Carrera marble, glass

<u>Finishes</u>

Ash/brushed brass,
Walnut/brushed brass

**Backplate** 

4.75 inch circle in Carrera marble

Fixture Mounting

Designed to be mounted on standard

4 in. Electrical Box.

Two #8-32 screws included.

Additional mounting hardware provided

for 240V versions.

Certifications

UL, cUL (120V) CE/CB (240V) 120V/277V Illumination

Integrated LED Wattage: 18 Watts

Lumens: 1350 Lumens est.