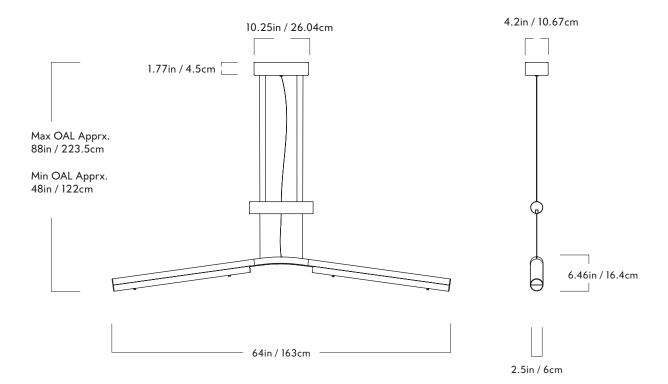

## Counterweight

Series Counterweight

Product Pendant

<u>Dimensions</u> L 64in / 163cm x W 2.5in / 6cm x H 12in / 30cm

Weight 13lb / 6kg

## Pendant

<u>Materials</u> Wood, brass, Carrera marble, glass

<u>Finishes</u> Ash/brass, walnut/brass

Suspension Aircraft cable

<u>Canopy</u> 10 x 4-inch rectangle in matching metal finish

Fixture Mounting Designed to be mounted on standard 4 in. Electrical Box. Two #8-32 screws included. Additional mounting hardware provided for 240V versions.