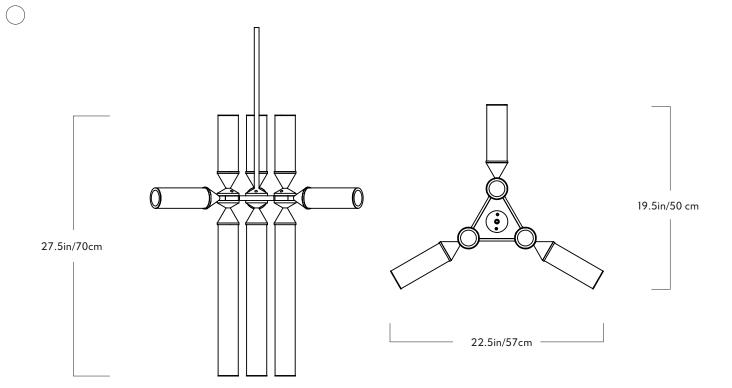

87 34th Street, Unit 11, Brooklyn, NY 11232 T+1718 387 6132 F+1718 387 6104 www.rollandhill.com



# Castle

#### Series Castle

### Product 9-02

#### Dimensions

L 22.5in/57cm x W 19.5in/50cm x H 27.5in/70cm

# Weight 9lb/4.1kg

## Materials

Machined aluminum, glass

# 9-02

# Finishes / Colors

Black, bronze, polished nickel, brushed brass

### Glass Options

Clear, cream, smoke

## Suspension

√₂-inch aluminum stem in matching metal finish. 35-inch length included with lamp. 96-inch length available for additional cost. Stem length can be adjusted on site.

## Canopy

5-inch round in matching metal finish (1.5" tall)

### Certifications UL, cUL (120V) CE,CB (240V)

120V/240V LED Illumination

Integrated LED Wattage: 45 Watts

Lumens (Clear): 2200 Lumens Lumens (Cream): 1700 Lumens Lumens (Smoke): 700 Lumens

Color Temperature: 2700 Kelvin, 90 CRI

Bulb Life: 50,000 hours Dimming: