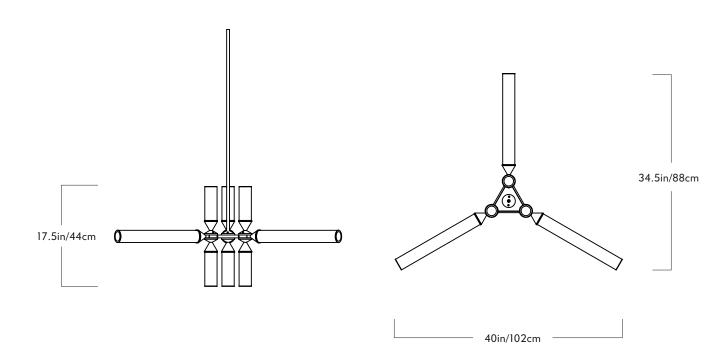

## Series

Castle

**Product** 9-01

Dimensions

L 40in/102cm x W 34.5in/88cm x H 17.5in/44cm

Weight 9lb/4.1kg

Materials

Machined aluminum, glass