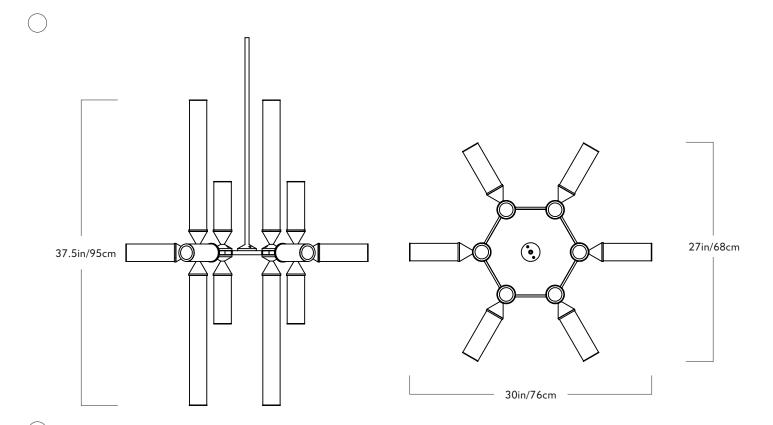

## Castle

#### Series Castle

Product 18-03

## Dimensions

L 30in/76cm x W 27in/68cm x H 37.5in/95cm

# Weights

21.5lb/9.8kg

### Materials

Machined aluminum, glass

## 18-03

#### Finishes / Colors

Black, bronze, polished nickel, brushed brass

### Glass Options

Clear, cream, smoke

### Suspension

½-inch aluminum stem in matching metal finish. 35-inch length included with lamp. 96-inch length available for additional cost. Stem length can be adjusted on site.

#### Canopy

5-inch round in matching metal finish (1.5" tall)

### Certifications UL, cUL (120V) CE,CB (240V)

120V/240V LED Illumination

Integrated LED Wattage: 45 Watts

Lumens (Clear): 4450 Lumens Lumens (Cream): 3450 Lumens Lumens (Smoke): 1400 Lumens

Color Temperature: 2700 Kelvin, 90 CRI

Bulb Life: 50,000 hours Di