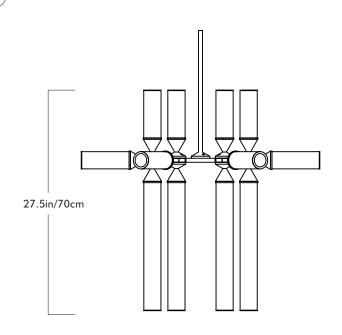

## Product 18-02

Dimensions L 30in/76cm x W 27in/68cm x H 27.5in/70cm

Weights 21.5lb/9.8kg

<u>Materials</u> Machined aluminum, glass