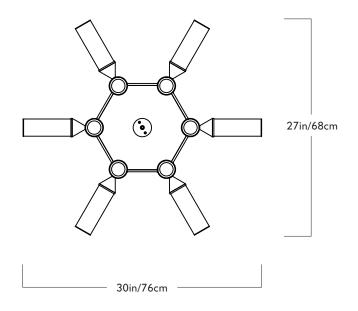

## Product 18-02

Dimensions L 30in/76cm x W 27in/68cm x H 27.5in/70cm

Weights 21.5lb/9.8kg

<u>Materials</u> Machined aluminum, glass