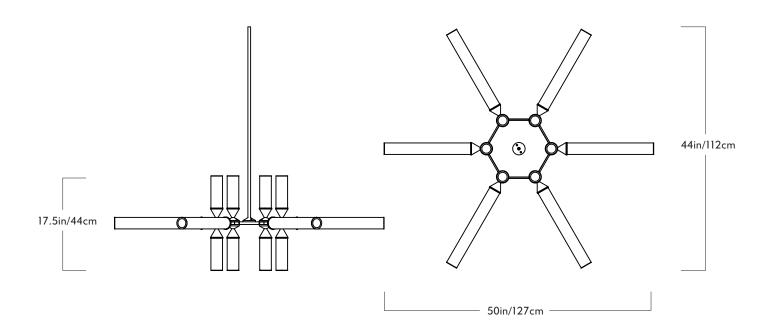

## 18-01

Dimensions
L 44in/112cm x V

L 44in/112cm x W 50in/127cm x H 17.5in/44cm