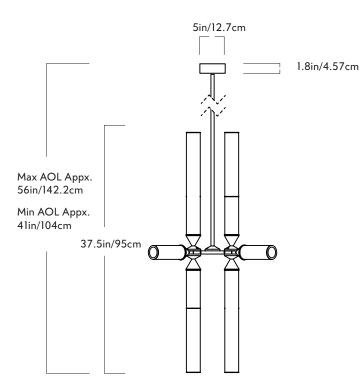

## Castle

Series Castle

Product 12-04

Dimensions

L 20in/51cm x W 20in/51cm x H 37.5in/95cm

Weight 12.5lb/5.7kg

Materials

Machined aluminum, glass

## 12-04

<u>Finishes / Colors</u> Black, bronze, polished nickel, brushed brass

Glass Options Clear, cream, smoke

Suspension

½-inch aluminum stem in matching metal finish. 35-inch length included with lamp. 96-inch length available for additional cost. Stem length can be adjusted on site.

Canopy

5-inch round in matching metal finish (1.5" tall)

<u>Driver Location</u> Driver located in the canopy

Certifications UL, cUL (120V) CE,CB (240V) 120V LED Illumination

Integrated LED
Wattage: 45 Watts