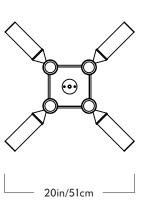

## Castle

Series Castle

Product 12-04

Dimensions

L 20in/51cm x W 20in/51cm x H 37.5in/95cm

Weight 12.5lb/5.7kg

Materials

Machined aluminum, glass