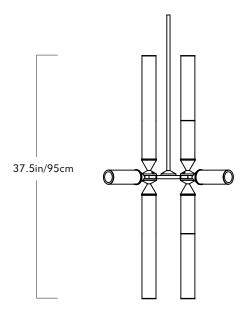

## Castle

 $\frac{\text{Series}}{\text{Castle}}$ 

Product 12-03

12-03

L 20in/51cm x W 20in/51cm x H 37.5in/95cm

Weight 12.5lb/5.7kg

Dimensions

Materials