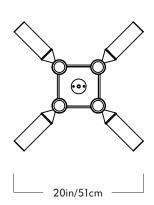

## Castle

 $\frac{\text{Series}}{\text{Castle}}$ 

Product 12-03

12-03

L 20in/51cm x W 20in/51cm x H 37.5in/95cm

Weight 12.5lb/5.7kg

Dimensions

Materials