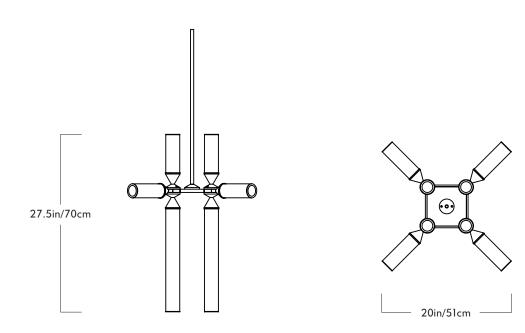

## Castle

Series Castle

Product 12-02

Dimensions L 20in/51cm x W 20in/51cm x H 27.5in/70cm

Weight 12.5lb/5.7kg

<u>Materials</u> Machined aluminum, glass 12-02

<u>Finishes / Colors</u> Black, bronze, polished nickel, brushed brass