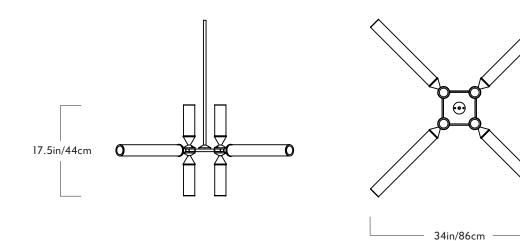

## Product 12-01

Dimensions L 34in/86cm x W 34in/86cm x H 17.5in/44cm

Weight 12.5lb/5.7kg

<u>Materials</u> Machined aluminum, glass