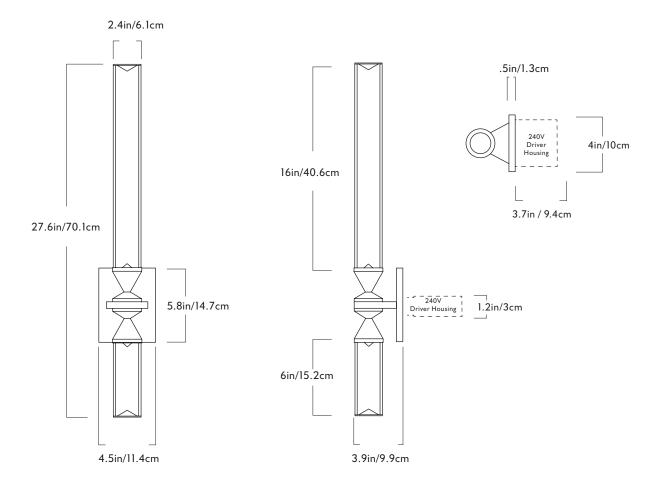

## Sconce 02

Series Castle

Product Sconce 02

<u>Dimensions</u> H 27.6in/70.1cm x W 4.5in/11.4cm x D 3.9in/9.9cm

Weight 3.6lb/1.6kg

Materials

Machined aluminum, glass

<u>Finishes / Colors</u> Black, bronze, brushed brass

Glass Options Clear, cream, smoke

Back Plate Rectangle in matching metal finish

Driver location
H lin x W 1.6in x L 3.3in
120V: Driver to be installed in the wall J-box.
240V: Driver to be installed in the