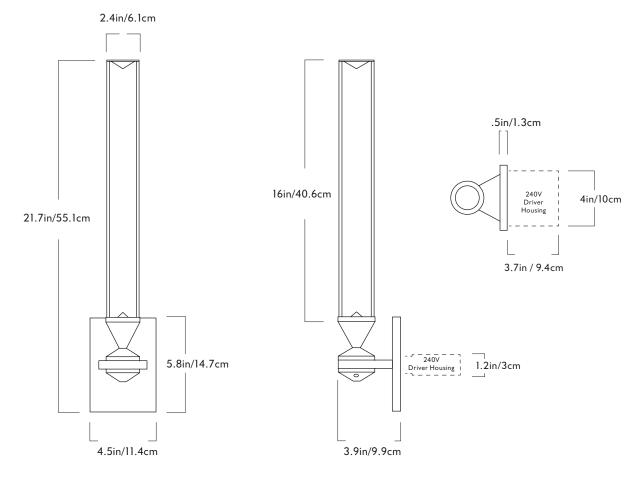

## Castle

<u>Series</u> Castle

Product Sconce 01

Dimensions H 21.7in/55.1cm x W 4.5in/11.4cm x D 3.9in/9.9cm

Weight 3lb/1.4kg

<u>Materials</u> Machined aluminum, glass

## Sconce 01

<u>Finishes / Colors</u> Black, bronze, brushed brass

<u>Glass Options</u> Clear, cream, smoke

Back Plate Rectangle in matching metal finish

Driver location H lin x W l.6in x L 3.3in 120V: Driver to be installed in the wall J-box. 240V: Driver to be installed in the provided enclosure.