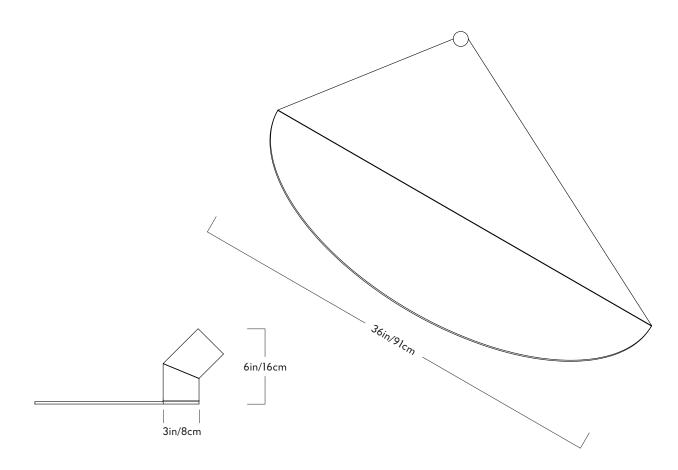

#### Dimensions

Shade: L 36in/91cm x W 31in/79cm x

H 9in/23cm

Light: Dia. 3in/8cm x H 6in/16cm

Weight 7lb/3.1kg Materials Aluminum, wood veneer