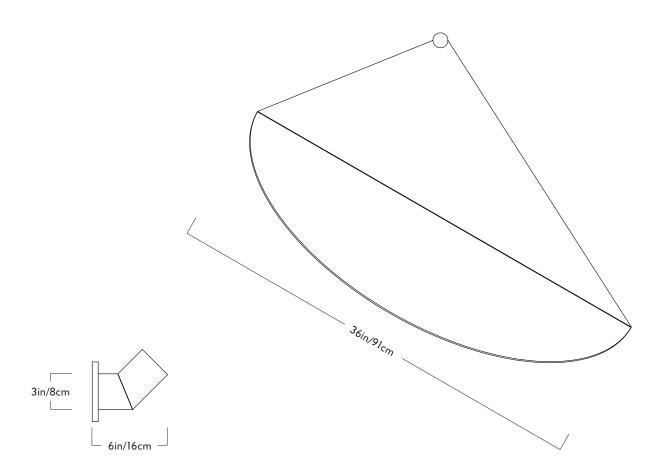

## Bounce

<u>Series</u> Bounce

Product Large Shade (Wall Mount)

<u>Dimensions</u> Shade: L 36in/91cm x W 31in/79cm x H 9in/23cm Light: Dia. 3in/8cm x H 6in/16cm

Weight 7lb/3.1kg

## Large Shade (Wall Mount)

<u>Materials</u> Aluminum, wood veneer

<u>Shade Finish</u> Black, bronze, white oak, ebonized white oak

Lamp Finishes Black, bronze, polished nickel brushed brass

Suspension 8-foot chain. Length can be adjusted on site 120V Illumination Integrated LED Wattage: 8 Watts Lumens: 340 Lumens Color Temperature: 2700 Kelvin Bulb Life: 50,000 hours Dimming: Non-dimmable