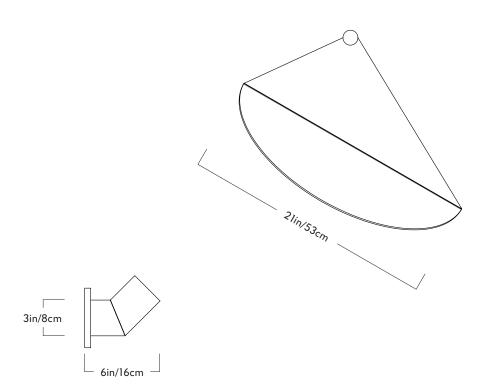

## Small Shade (Wall Mount)

<u>Series</u> Bounce

Product Small Shade (Wall Mount)

Dimensions

Shade: L 21in/53cm x W 18in/46cm x

H 5in/13cm

Light: Dia. 3in/8cm x H 6in/16cm

 $\frac{\text{Weight}}{\text{3.5lb/1.6kg}}$ 