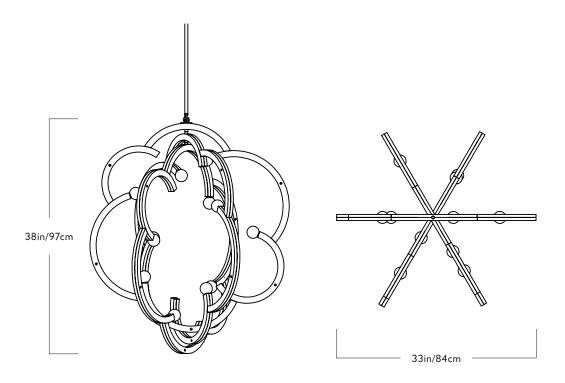

## Series Blow

Product Pendant

<u>Dimensions</u> Dia 33in/84cm x H 38in/97cm

Weight 20lb/9kg