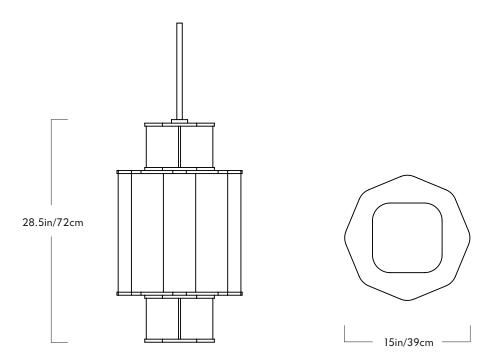

## Bauer

<u>Series</u> Bauer

Product Chandelier 01

Dimensions Dia 15in/39cm x H 28.5in/72cm

Weight 45lb/20.5kg

## Suspension

1/2-inch aluminum stem in matching metal finish. 35-inch length included with lamp. 96-inch length available for additional cost. Stem length can be cut to length on site.

Canopy 5-inch round in matching metal finish (1.5" high)