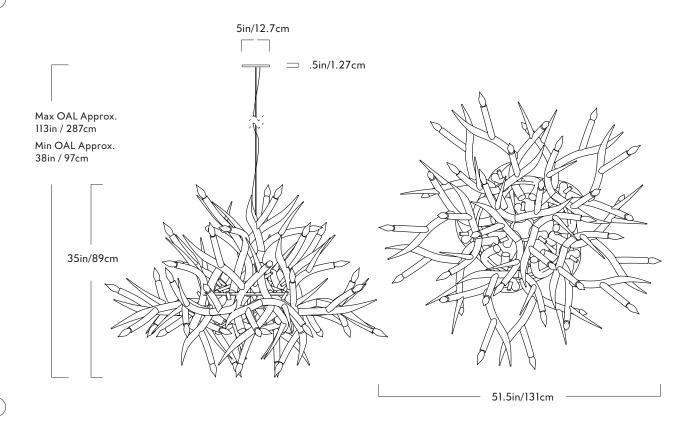

## Chandelier - 24 Antlers

Series

Superordinate Antler

**Product** 

Chandelier - 24 Antler

<u>Dimensions</u>

Dia 51.5in/131cm x H 35in/89cm

Weight 44lb/20kg

Materials Ceramic

<u>Colors</u>

White, black, chrome, gold

 $\underline{\text{Suspension}}$ 

Aircraft cable / 8-foot cord

Canopy

5-inch white canopy

Certifications UL, cUL (120V) CE/CB (240V) R&H LED Bulb (120V)