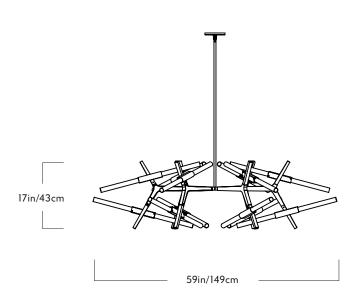

#### **Dimensions**

Appx. L 59in/149cm x W 59in/149cm x H 17in/43cm

### $\underline{\text{Suspension}}$

1/2-inch aluminum stem in matching metal finish. 35-inch length included with lamp. 96-inch length available for additional cost. Stem length can be adjusted on site.

#### Canopy

5-inch canopy in matching metal finish