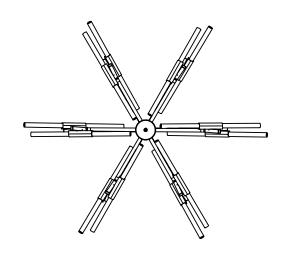

## **Astral Agnes**

#### Series Astral Agnes

#### Product 03- 24 Lights

#### **Dimensions**

Appx. L 59in/149cm x W 59in/149cm x H 17in/43cm

# $\frac{\text{Weights}}{\text{20lb/9kg}}$

# 03- 24 Lights

#### Materials

Machined aluminum, glass

#### Finishes / Colors

Black, bronze, polished nickel, brushed brass

### $\underline{\text{Suspension}}$

1/2-inch aluminum stem in matching metal finish. 35-inch length included with lamp. 96-inch length available for additional cost. Stem length can be adjusted on site.

#### Canopy

5-inch canopy in matching metal finish

## Certifications

UL, cUL (120V) CE, CB (240V) LED Illumination (120V/240V)

Socket: G9

Bulb: 24 x 3 Watt JCD LED Wattage: 72 Watts Lumens: 2400 Lumens

Color Temperature: 2700 Kelvin

Dimming: ELV