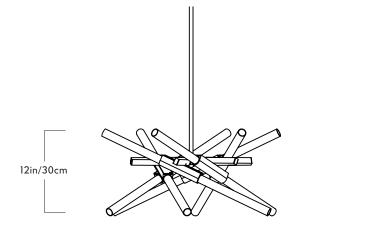

## Series Astral Agnes

Product 01- 12 Lights

<u>Dimensions</u> Appx. L 26in/65cm x W 26in/65cm x H 12in/30cm

Weights 10lb/4.5kg

## 01-12 Lights

<u>Materials</u> Machined aluminum, glass

<u>Finishes / Colors</u> Black, bronze, polished nickel, brushed brass

Suspension 1/2-inch aluminum stem in matching metal finish. 35-inch length included with lamp. 96-inch length available for additional cost. Stem length can be adjusted on site.

Canopy 5-inch canopy in matching metal finish

Certifications UL, cUL (120V) CE, CB (240V) LED Illumination (120V/240V) Socket: G9 Bulb: 12 x 3 Watt JCD LED Wattage: 36 Watts Lumens: 1200 Lumens Color Temperature: 2700 Kelvin Dimming: ELV