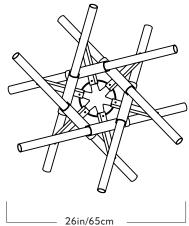

## Series Astral Agnes

Product 01- 12 Lights

<u>Dimensions</u> Appx. L 26in/65cm x W 26in/65cm x H 12in/30cm

Weights 10lb/4.5kg

## 01-12 Lights

<u>Materials</u> Machined aluminum, glass

<u>Finishes / Colors</u> Black, bronze, polished nickel, brushed brass

Suspension 1/2-inch aluminum stem in matching metal finish. 35-inch length included with lamp. 96-inch length available for additional cost. Stem length can be adjusted on site.

Canopy 5-inch canopy in matching metal finish

Certifications UL, cUL (120V) CE, CB (240V) LED Illumination (120V/240V) Socket: G9 Bulb: 12 x 3 Watt JCD LED Wattage: 36 Watts Lumens: 1200 Lumens Color Temperature: 2700 Kelvin Dimming: ELV