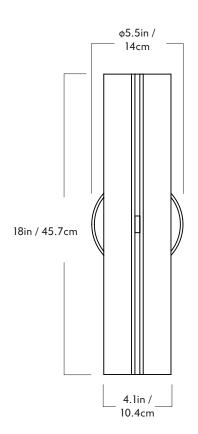

#### Dimensions H 18in / 45.7cm x W 4.1in / 10.4cm x D 4in / 10cm

#### Canopy

5.5-inch round in matching metal finish