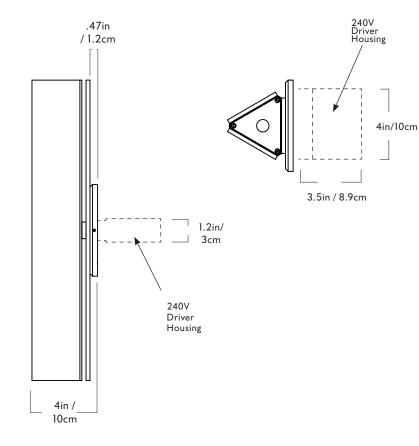

### **Driver location**

H lin x W 1.6in x L 3.3in 120V: Driver to be installed in the wall J-box.

240V: Driver to be installed in the provided enclosure.

#### Fixture Mounting

Designed to be mounted on standard

4in. Electrical Box.

Two #8-32 screws included.

Additional mounting hardware provided