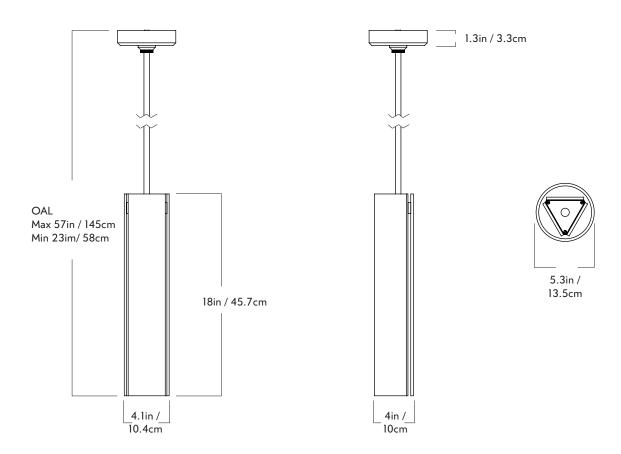

# 18" Pendant

# $\frac{Dimensions}{L \ 4.1in \ / \ 10.4cm \ x \ W \ 4in \ / \ 10cm \ x}$ H 57in \ / \ 145cm

#### Canopy

5.3-inch round in matching metal finish