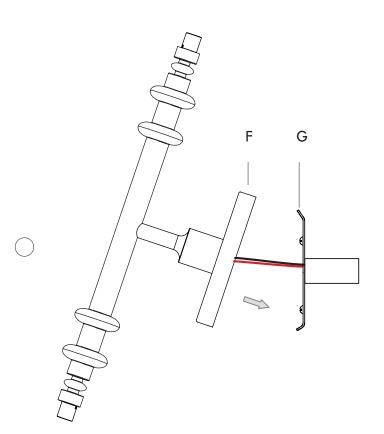

- Ground the crossbar (D) to the junction box using the wago connector. Mount the crossbar to the junction box using the provided #8-32 screws (E).
- 3. Pull the output driver wires (F).

#### DEL PLAYA 2 ARM SCONCE | INSTALLATION

4. Carefully hold fixture (G) to crossbar (D) and make secondary wire (H) connections. Push wire connectors back through center hole of crossbar into junction box (B).