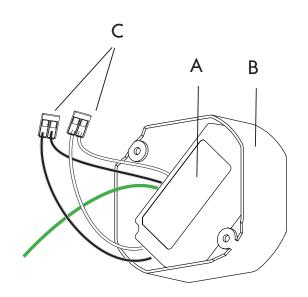

- Ground the crossbar (D) to the junction box using the wago connector. Mount the crossbar to the junction box using the provided #8-32 screws (E).
- 3. Pull the output driver wires (F).