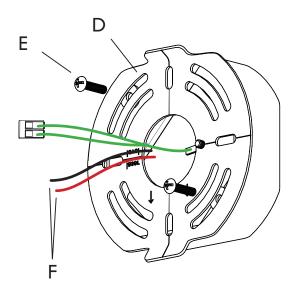

#### DEL PLAYA 2 ARM SCONCE | INSTALLATION

4. Carefully hold fixture (G) to crossbar (D) and make secondary wire (H) connections. Push wire connectors back through center hole of crossbar into junction box (B).