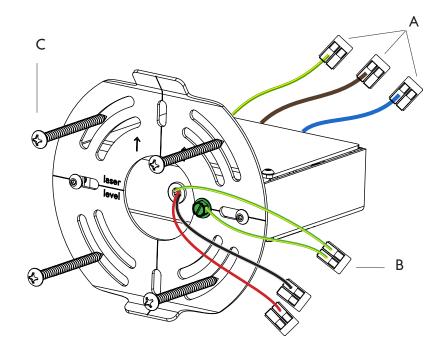

#### DEL PLAYA 2 ARM SCONCE | INSTALLATION

Note: Please contact a licensed electrician.

 Install the driver (A) into the junction box (B) and connect the live wire connections (C) to the driver using the wago connectors.

- Ground the crossbar (D) to the junction box using the wago connector. Mount the crossbar to the junction box using the provided #8-32 screws (E).
- 3. Pull the output driver wires (F).

#### DEL PLAYA 2 ARM SCONCE | INSTALLATION 19SEP2023

Note: Please contact a licensed electrician.

- 01. Connect the lead wires (A) to the power supply wires.
- 02. Ground the crossbar assembly through the back of the driver box using the wago connector (B).
- 03. Mount the crossbar to the wall using the provided screws (C).