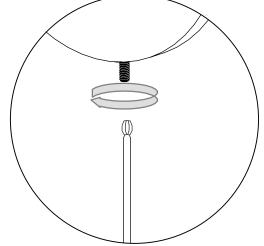

#### DEL PLAYA 2 ARM SCONCE | INSTALLATION

4. Carefully hold fixture (G) to crossbar (D) and make secondary wire (H) connections. Push wire connectors back through center hole of crossbar into junction box (B).

#### DEL PLAYA 2 ARM SCONCE | INSTALLATION

5. Tuck all the wire connections inside the junction box and hook the fixture backplate (I) onto the french cleat of the crossbar (J). Once the fixture assembly is resting in place, use the provided Hex Key (K) to tight the bottom set screw to the crossbar until the backplate is secured.