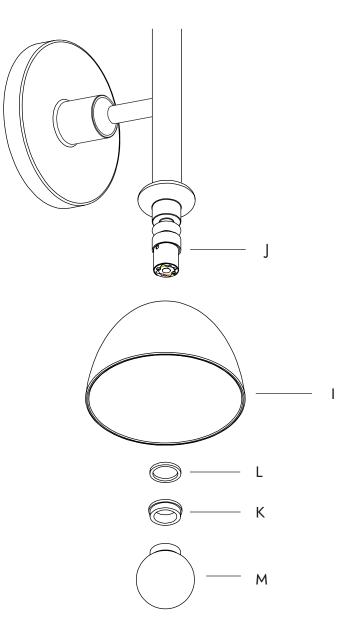

#### DEL PLAYA 2 ARM SCONCE | INSTALLATION

5. Tuck all the wire connections inside the junction box and hook the fixture backplate (I) onto the french cleat of the crossbar (J). Once the fixture assembly is resting in place, use the provided Hex Key (K) to tight the bottom set screw to the crossbar until the backplate is secured.

#### DEL PLAYA 2 ARM SCONCE | INSTALLATION

6. Fit the shade (L) onto the LED cup (M), and secure it with collar (N) and O-ring (O). Then screw on the LED diffuser (P).

5

CONTENTS

19SEP2023