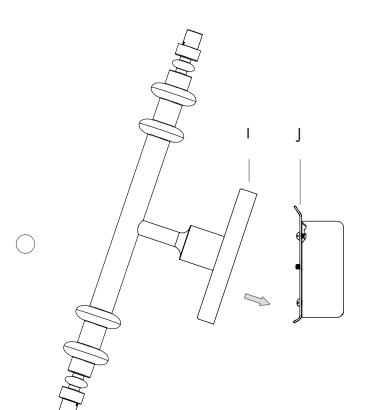

#### DEL PLAYA 2 ARM SCONCE | INSTALLATION

5. Tuck all the wire connections inside the junction box and hook the fixture backplate (I) onto the french cleat of the crossbar (J). Once the fixture assembly is resting in place, use the provided Hex Key (K) to tight the bottom set screw to the crossbar until the backplate is secured.

#### DEL PLAYA 2 ARM SCONCE | INSTALLATION

5. Tuck all the wire connections inside the junction box and hook the fixture backplate (F) onto the french cleat of the crossbar (G). Once the fixture assembly is resting in place, use the provided Hex Key (H) to tight the bottom set screw to the crossbar until the backplate is secured.