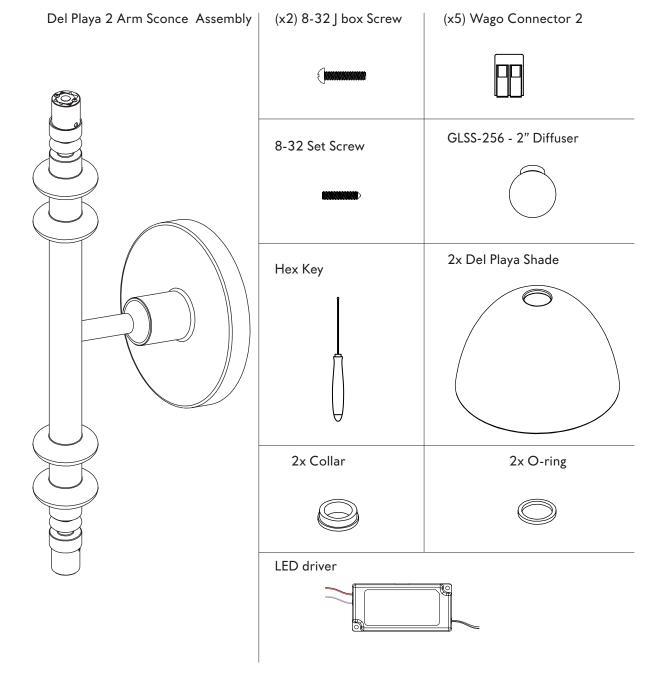

CONTENTS

09MAR2023

#### DEL PLAYA 2 ARM SCONCE | INSTALLATION

Note: Please contact a licensed electrician.

 Install the driver (A) into the junction box (B) and connect the live wire connections (C) to the driver using the wago connectors.