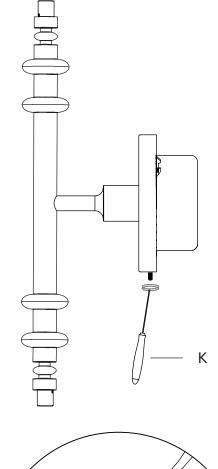

#### DEL PLAYA 2 ARM SCONCE | INSTALLATION

5. Tuck all the wire connections inside the junction box and hook the fixture backplate (I) onto the french cleat of the crossbar (J). Once the fixture assembly is resting in place, use the provided Hex Key (K) to tight the bottom set screw to the crossbar until the backplate is secured.

#### DEL PLAYA 2 ARM SCONCE | INSTALLATION

5. Tuck all the wire connections inside the junction box and hook the fixture backplate (F) onto the french cleat of the crossbar (G). Once the fixture assembly is resting in place, use the provided Hex Key (H) to tight the bottom set screw to the crossbar until the backplate is secured.