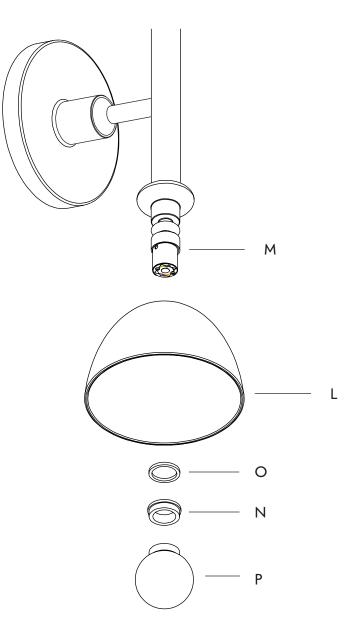

#### DEL PLAYA 2 ARM SCONCE | INSTALLATION

6. Fit the shade (L) onto the LED cup (M), and secure it with collar (N) and O-ring (O). Then screw on the LED diffuser (P).

5

CONTENTS

19SEP2023

#### DEL PLAYA 2 ARM SCONCE | INSTALLATION

06. Fit the shade (I) onto the LED cup (J), and secure it with collar (K) and O-ring (L). Then scre on the LED diffuser (MP).

5