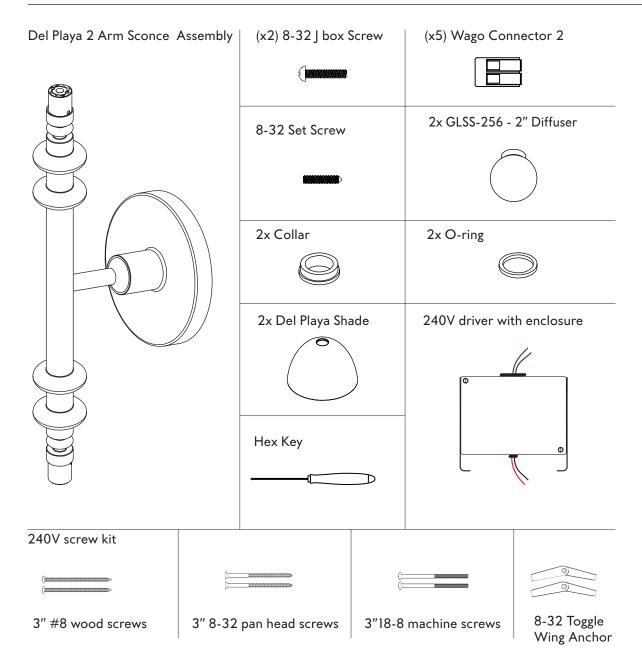

r wires (F).



#### DEL PLAYA 2 ARM SCONCE | INSTALLATION

4. Carefully hold fixture (G) to crossbar (D) and make secondary wire (H) connections. Push wire connectors back through center hole of crossbar into junction box (B).



09MAR2023

09MAR2023

#### DEL PLAYA 2 ARM SCONCE | INSTALLATION

5. Tuck all the wire connections inside the junction box and hook the fixture backplate (I) onto the french cleat of the crossbar (J). Once the fixture assembly is resting in place, use the provided Hex Key (K) to tight the bottom set screw to the crossbar until the backplate is secured.







09MAR2023

#### DEL PLAYA 2 ARM SCONCE | INSTALLATION

6. Fit the shade (L) onto the LED cup (M), and secure it with collar (N) and O-ring (O). Then screw on the LED diffuser (P).



5

CONTENTS

19SEP2023



#### SAFETY INFORMATION

Suitable for dry, indoor use only.

Maximum ambient temperature: 25°C

The light source contained in this luminaire shall only be replaced by the manufacturer or his service agent or a similar qualified person.

#### DEL PLAYA 2 ARM SCONCE | INSTALLATION 19SEP2023

Note: Please contact a licensed electrician.

- 01. Connect the lead wires (A) to the power supply wires.
- 02. Ground the crossbar assembly through the back of the driver box using the wago connector (B).
- 03. Mount the crossbar to the wall using the provided screws (C).



19SEP2023

#### DEL PLAYA 2 ARM SCONCE | INSTALLATION

04. Carefully hold the fixture assembly (D) up to the crossbar. Make the secondary wire connections between the driver wires and the fixture wires (E).



19SEP2023

#### DEL