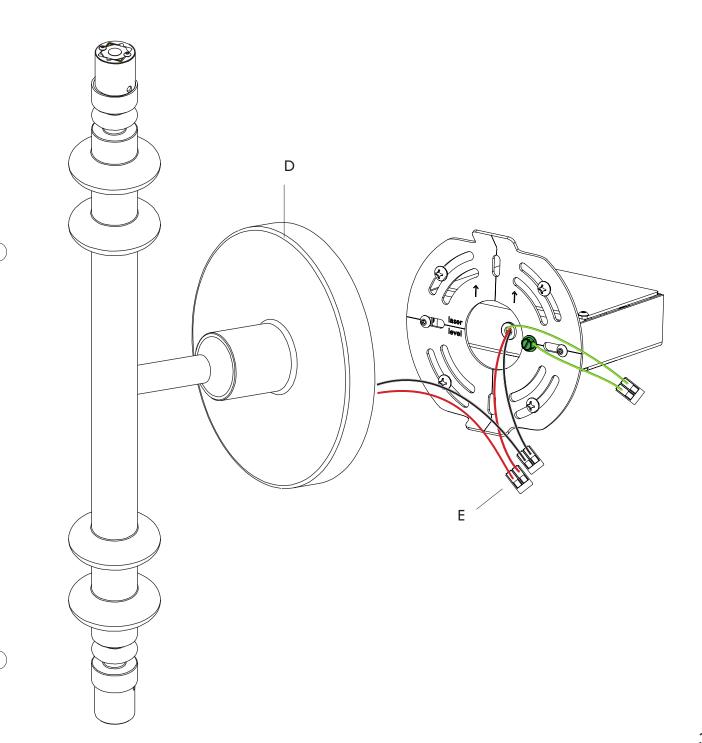

- Ground the crossbar (D) to the junction box using the wago connector. Mount the crossbar to the junction box using the provided #8-32 screws (E).
- 3. Pull the output driver wires (F).

#### DEL PLAYA 2 ARM SCONCE | INSTALLATION

4. Carefully hold fixture (G) to crossbar (D) and make secondary wire (H) connections. Push wire connectors back through center hole of crossbar into junction box (B).

#### DEL PLAYA 2 ARM SCONCE | INSTALLATION

04. Carefully hold the fixture assembly (D) up to the crossbar. Make the secondary wire connections between the driver wires and the fixture wires (E).

19SEP2023