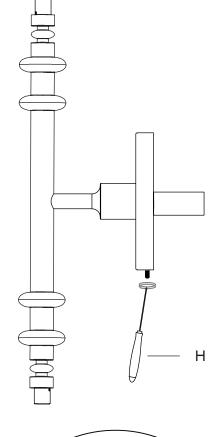

#### DEL PLAYA 2 ARM SCONCE | INSTALLATION

4. Carefully hold fixture (G) to crossbar (D) and make secondary wire (H) connections. Push wire connectors back through center hole of crossbar into junction box (B).