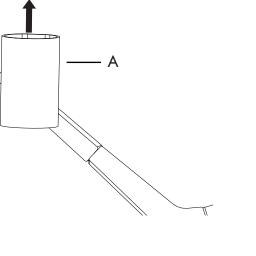

#### AGNES CANDELABRA INSTALLATION

1. Ensure that all the candle cups (A) are facing straight up. Any that aren't should be rotated to face up.

2. Place the candles into the candle cup (A) as show to the right. Repeat for the remaining 8 candle cups.