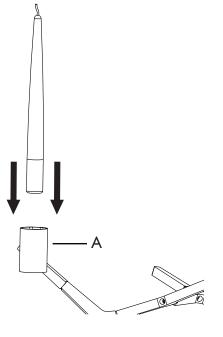

#### AGNES CANDELABRA INSTALLATION

1. Ensure that all the candle cups (A) are facing straight up. Any that aren't should be rotated to face up.

2. Place the candles into the candle cup (A) as show to the right. Repeat for the remaining 8 candle cups.