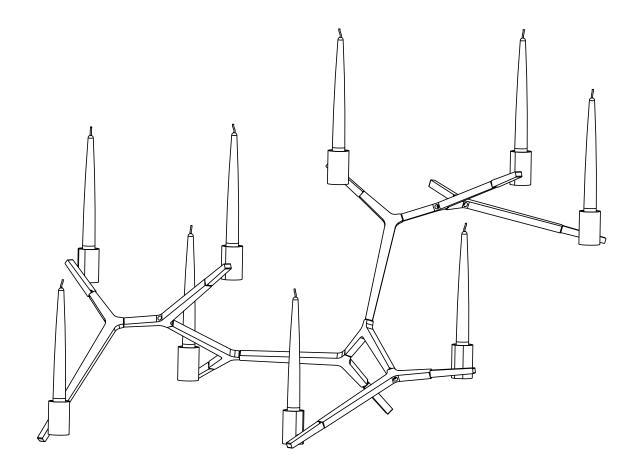

### AGNES CANDELABRA INSTALLATION

Updated 16SEPT2019

3. Once all the candle cups are facing straight up with a candle in place, the candles can be lit. Note the safety information on the bottom of the first page.