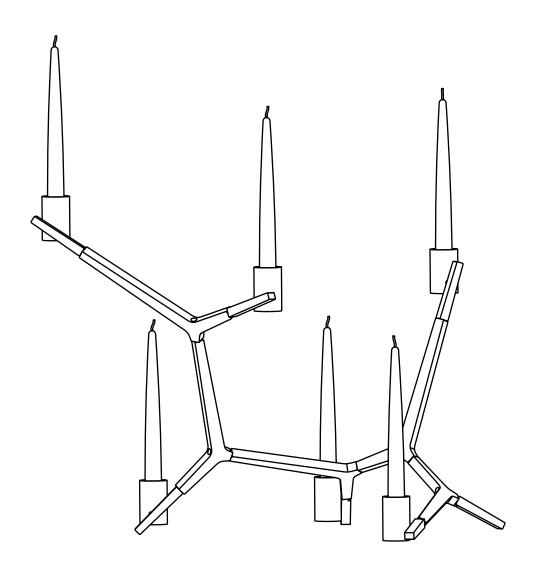

## Roll & Hill

AGNES CANDELABRA INSTALLATION

Updated 16SEPT2019

3. Once all the candle cups are facing straight up with a candle in place, the candles can be lit. Note the safety information on the bottom of the first page.