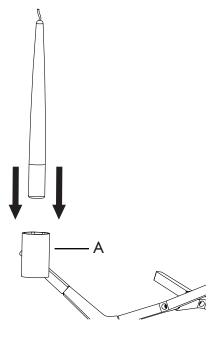

#### AGNES CANDELABRA INSTALLATION

1. Ensure that all the candle cups (A) are facing straight up. Any that aren't should be rotated to face up.

2. Place the candles into the candle cup (A) as show to the right. Repeat for the remaining 5 candle cups.