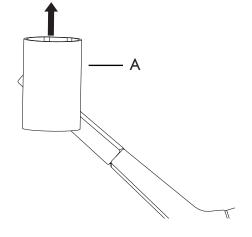

#### AGNES CANDELABRA INSTALLATION

1. Ensure that all the candle cups (A) are facing straight up. Any that aren't should be rotated to face up.

2. Place the candles into the candle cup (A) as show to the right. Repeat for the remaining 5 candle cups.