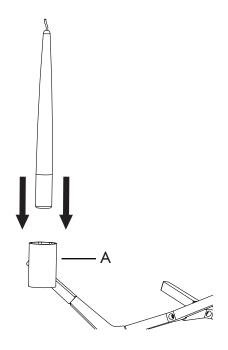

## AGNES CANDELABRA INSTALLATION

1. Ensure that all the candle cups (A) are facing straight up. Any that aren't should be rotated to face up.

2. Place the candles into the candle cup (A) as shown to the right. Repeat for the remaining 2 candle cups.