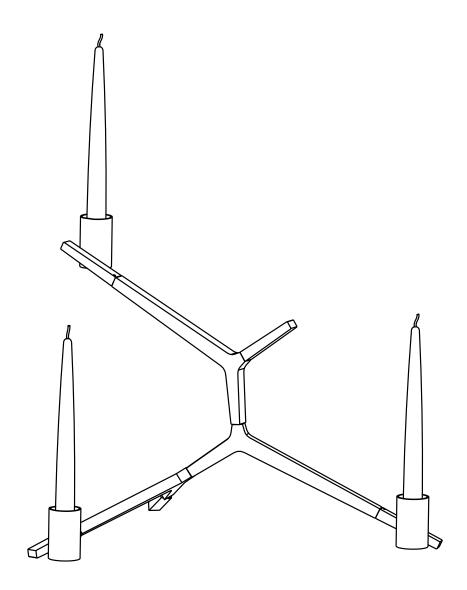

AGNES CANDELABRA INSTALLATION

Updated 16SEPT2019

3. Once all the candle cups are facing straight up with a candle in place, the candles can be lit. Note the safety information on the bottom of the first page.