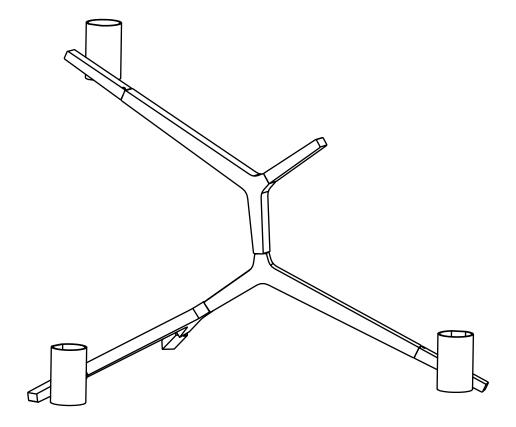

**CONTENTS** 

Updated 16SEPT2019

Agnes Candelabra Table - 3 Candles



## SAFETY INFORMATION

Only suitable for direct mounting on non-combustible surfaces.

Under no circumstances can Agnes Candelabras be mounted on normally flammable surfaces. Suitable for dry, indoor use only.

Maximum ambient temperatures: 25° C

Updated 16SEPT2019

## AGNES CANDELABRA INSTALLATION

1. Ensure that all the candle cups (A) are facing straight up. Any that aren't should be rotated to face up.



2. Place the candles into the candle cup (A) as shown to the right. Repeat for the remaining 2 candle cups.



AGNES CANDELABRA INSTALLATION

Updated 16SEPT2019

3. Once all the candle cups are facing straight up with a candle in place, the candles can be lit. Note the safety information on the bottom of the first page.