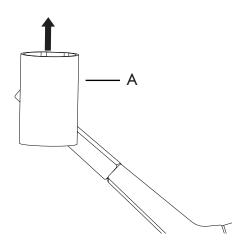

## AGNES CANDELABRA INSTALLATION

1. Ensure that all the candle cups (A) are facing straight up. Any that aren't should be rotated to face up.

2. Place the candles into the candle cup (A) as shown to the right. Repeat for the remaining 2 candle cups.